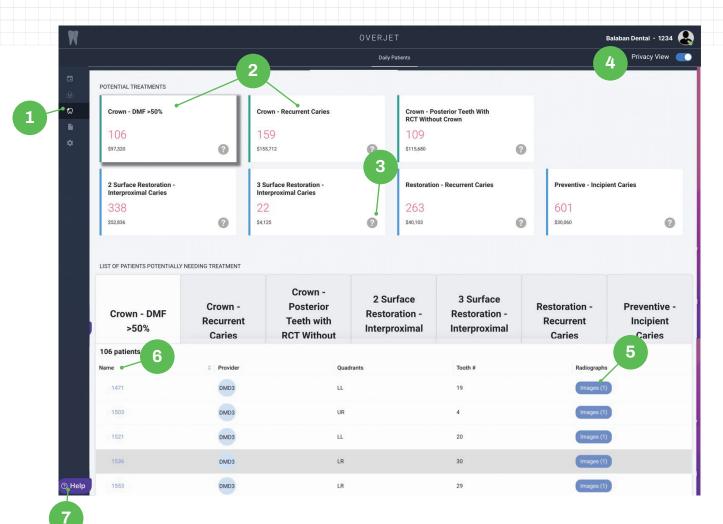

## **Restorative Page Overview**

- Access the Restorative Page by clicking on the icon in the left sidebar
- Clickable Filter cards to quickly see patients with specific criteria
- Clickable Question Mark Icons provide guidance for Restorative Criteria
- The privacy-view toggle allows you to change the patient name column to display patient ID to protect PHI. Once you click on your images, the patient name will display.

- 5 Click the "Images" button to view the radiographs presenting with selected criteria
- 6 List of patients who meet criteria selected by clicking the cards above
- Help icon that opens up the help widget. You can submit issues and questions, along with screenshots of the page you're viewing, to our customer support team.